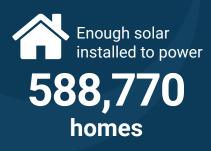

### Georgia

Ranks

Total solar installed (MW) 764 MW in 2022

Percentage of state's electricity from solar<sup>2</sup>

5.83%

Growth projection over the next 5 years (MW)

Ranks 16th

solar companies are currently operating in Georgia<sup>3</sup>