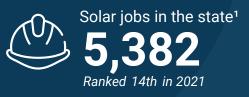

### Georgia

Ranks

Total solar installed (MW) 764 MW in 2022

Percentage of state's electricity from solar<sup>2</sup>

5.83%

Growth projection over the next 5 years (MW)

Ranks 16th

solar companies are currently operating in Georgia<sup>3</sup>