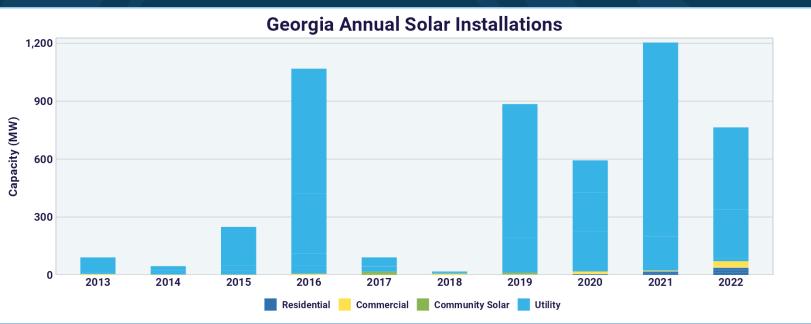

### Georgia

Ranks

Total solar installed (MW) 764 MW in 2022

Percentage of state's electricity from solar<sup>2</sup>

5.83%

Growth projection over the next 5 years (MW)

Ranks 16th

solar companies are currently operating in Georgia<sup>3</sup>